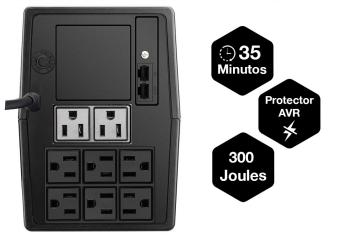

#### **Especificaciones**

| MODELO                                     | VTX-016IILS                                                |
|--------------------------------------------|------------------------------------------------------------|
| CAPACIDAD                                  | 1500VA / 900W                                              |
| ENTRADA                                    |                                                            |
| Voltaje nominal                            | 110/120 VAC                                                |
| Rango de voltaje                           | 81-145 VAC                                                 |
| Rango de Frecuencia                        | 60/50 Hz (detección automática)                            |
| SALIDA                                     |                                                            |
| Voltaje de salida                          | 110/120 VAC                                                |
| Regulación de voltaje AC (Modo de batería) | ± 10%                                                      |
| Rango de frecuencia (Modo de<br>batería)   | 50 Hz or 60 Hz ± 1 Hz                                      |
| Tiempo de transferencia                    | Típico 2-6 ms                                              |
| Salidas totales                            | 8 (NEMA 5-15R)                                             |
| Teléfono/Modem                             | RJ-11                                                      |
| Forma de onda (Modo de batería)            | Onda sinusoidal simulada                                   |
| BATERÍA                                    |                                                            |
| Tipo de batería interna                    | 12V 9Ah (2)                                                |
| Tiempo de respalfo                         | 35 min*                                                    |
| Tiempo típico de recarga                   | 4-6 horas de recuperación al 90 % de<br>su capacidad       |
| PROTECCIÓN                                 |                                                            |
| Joules                                     | 300J                                                       |
| AVR                                        | Regulación automática de voltaje                           |
| Protección completa                        | Protección contra sobrecarga, descarga<br>y sobrecarga     |
| Protección de línea de datos               | Protección de línea a teléfono, módem<br>o fax             |
| Cortacircuitos                             | Medida de seguridad para niveles de<br>tensión alta o baja |

#### Interruptor de energía a ja ja general 3 gener

INDICADORES

| LED                          | Modo AC                           | lluminación verde         |
|------------------------------|-----------------------------------|---------------------------|
|                              | Modo Batería                      | Verde intermitente        |
| ALARMA                       |                                   |                           |
| Modo batería                 |                                   | Sonando cada 10 segundos  |
| Batería baja                 |                                   | Sonando cada 1 segundo    |
| Sobrecarga                   |                                   | Sonando cada 0.5 segundos |
| Falla                        |                                   | Sonido continuo           |
| FÍSICO                       |                                   |                           |
| LED                          | Dimensiones,<br>PrxAnxAal<br>(mm) | 320 x 130 x 182           |
| Modelo                       | Ppeso Neto<br>(kgs)               | 10.43kg / 22.99lbs        |
| Tipo de conector             |                                   | 1 (NEMA 5-15P)            |
| Material ignífugo            |                                   | ABS                       |
| GARANTÍA                     |                                   |                           |
| Limitada                     |                                   | 3 años                    |
| NOTAS                        |                                   |                           |
| * Basado en 1 PC y 1 monitor |                                   |                           |